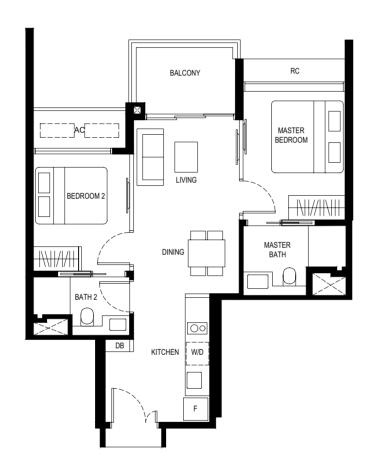

MASTER BEDROOM BEDROOM 2 MASTER DINING KITCHEN

\* MIRROR UNIT

LEGEND

F - FRIDGE DB - DISTRIBUTION BOARD W/D - WASHER CUM DRYER

AC - AIRCON LEDGE PES - PRIVATE ENCLOSED SPACE

SERVICES VOID SPACE (NON-STRATA AREA)

RAINWATER DOWNPIPE SHAFT SPACE (NON-STRATA AREA)

WALL NOT ALLOWED TO BE HACKED OR ALTERED (INCLUDING BY WAY OF DRILLING)

\_\_\_\_\_ AIRCON CONDENSER

61 sq m

Type (2)a1

#01-04 #01-15\*

#01-22

#01-33\*