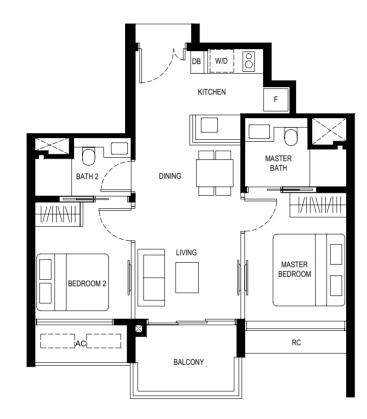

#### Туре (2)а

61 sq m

#02-04 to #08-04 #02-15\* to #08-15\* #02-22 to #08-22 #02-33\* to #08-33\*

\* MIRROR UNIT

LEGEND

F - FRIDGE DB - DISTRIBUTION BOARD W/D - WASHER CUM DRYER

AC - AIRCON LEDGE RC - REINFORCED CONCRETE LEDGE (NON-STRATA AREA)

SERVICES VOID SPACE (NON-STRATA AREA)

WALL NOT ALLOWED TO BE HACKED OR ALTERED

(INCLUDING BY WAY OF DRILLING)

NON - STRUCTURAL WALL AIRCON CONDENSER

\*THE BALCONY SHALL NOT BE ENCLOSED. ONLY APPROVED BALCONY SCREENS ARE TO BE USED. FOR AN ILLUSTRATION OF THE APPROVED BALCONY SCREEN, PLEASE REFER TO PAGE 55 OF THIS BROCHURE