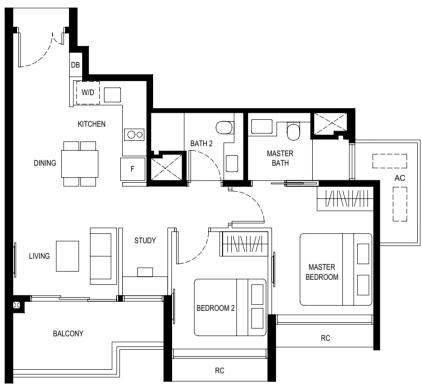

MASTER BEDROOM BEDROOM 2 MASTER DINING KITCHEN

\* MIRROR UNIT

LEGEND

F - FRIDGE DB - DISTRIBUTION BOARD W/D - WASHER CUM DRYER

AC - AIRCON LEDGE PES - PRIVATE ENCLOSED SPACE

SERVICES VOID SPACE (NON-STRATA AREA)

RAINWATER DOWNPIPE SHAFT SPACE (NON-STRATA AREA)

WALL NOT ALLOWED TO BE HACKED OR ALTERED (INCLUDING BY WAY OF DRILLING)

\_\_\_\_\_ AIRCON CONDENSER

61 sq m

Type (2)a1

#01-04 #01-15\*

#01-22

#01-33\*