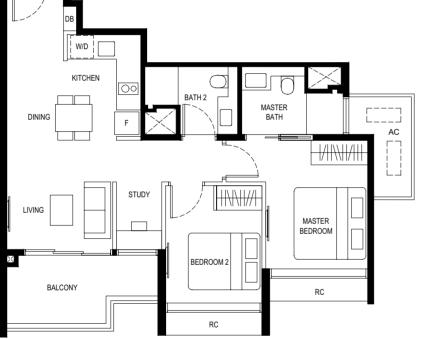

MASTER BEDROOM BEDROOM 2 MASTER DINING KITCHEN

\* MIRROR UNIT

LEGEND

F - FRIDGE DB - DISTRIBUTION BOARD W/D - WASHER CUM DRYER

AC - AIRCON LEDGE PES - PRIVATE ENCLOSED SPACE

SERVICES VOID SPACE (NON-STRATA AREA)