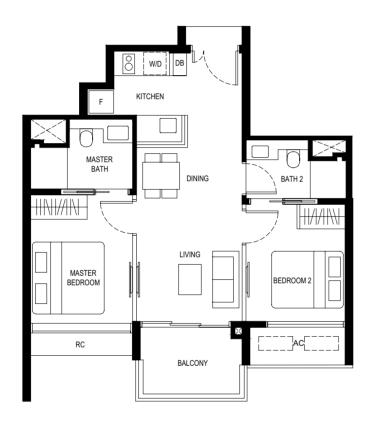

MASTER BEDROOM BEDROOM 2 MASTER DINING KITCHEN

\* MIRROR UNIT

LEGEND

F - FRIDGE DB - DISTRIBUTION BOARD W/D - WASHER CUM DRYER

AC - AIRCON LEDGE PES - PRIVATE ENCLOSED SPACE

SERVICES VOID SPACE (NON-STRATA AREA)

WALL NOT ALLOWED TO BE HACKED OR ALTERED

NON - STRUCTURAL WALL

\_\_\_\_\_ AIRCON CONDENSER

LIVING

MASTER

MASTER

BEDROOM

\*THE BALCONY SHALL NOT BE ENCLOSED. ONLY APPROVED BALCONY SCREENS ARE TO BE USED. FOR AN ILLUSTRATION OF THE APPROVED BALCONY SCREEN, PLEASE REFER TO PAGE 55 OF THIS BROCHURE

BATH 2