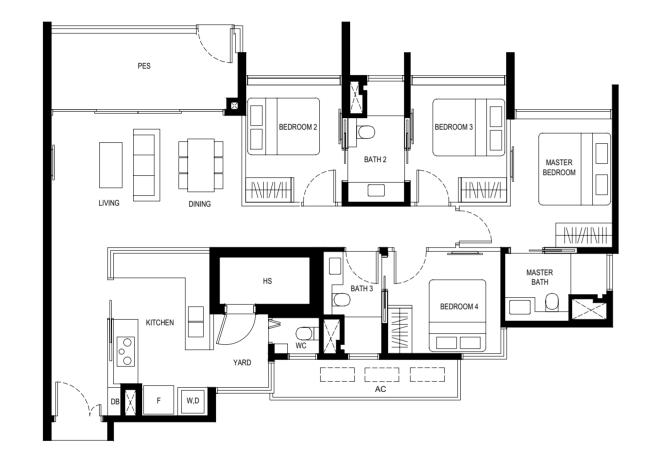

(INCLUDING BY WAY OF DRILLING)

NON - STRUCTURAL WALL

AIRCON CONDENSER

BALCONY BEDROOM 2 BEDROOM 3 MASTER BEDROOM MASTER BEDROOM 4 YARD

\* MIRROR UNIT

LEGEND

F - FRIDGE DB - DISTRIBUTION BOARD WC - WATER CLOSET W - WASHER

D - DRYER AC - AIRCON LEDGE HS - HOUSEHOLD SHELTER

RC - REINFORCED CONCRETE LEDGE (NON-STRATA AREA)

SERVICES VOID SPACE (NON-STRATA AREA)

RAINWATER DOWNPIPE SHAFT SPACE (NON-STRATA AREA) WALL NOT ALLOWED TO BE HACKED OR ALTERED

\* MIRROR UNIT

LEGEND

F - FRIDGE DB - DISTRIBUTION BOARD WC - WATER CLOSET W - WASHER

D - DRYER AC - AIRCON LEDGE HS - HOUSEHOLD SHELTER

RC - REINFORCED CONCRETE LEDGE (NON-STRATA AREA)

SERVICES VOID SPACE (NON-STRATA AREA)

F-FRIDGE DB-DISTRIBUTION BOARD WC-WATER CLOSET W-WASHER D-DRYER

AC - AIRCON LEDGE HS - HOUSEHOLD SHELTER PES - PRIVATE ENCLOSED SPACE

SERVICES VOID SPACE (NON-STRATA AREA)

RAINWATER DOWNPIPE SHAFT SPACE (NON-STRATA AREA) WALL NOT ALLOWED TO BE HACKED OR ALTERED