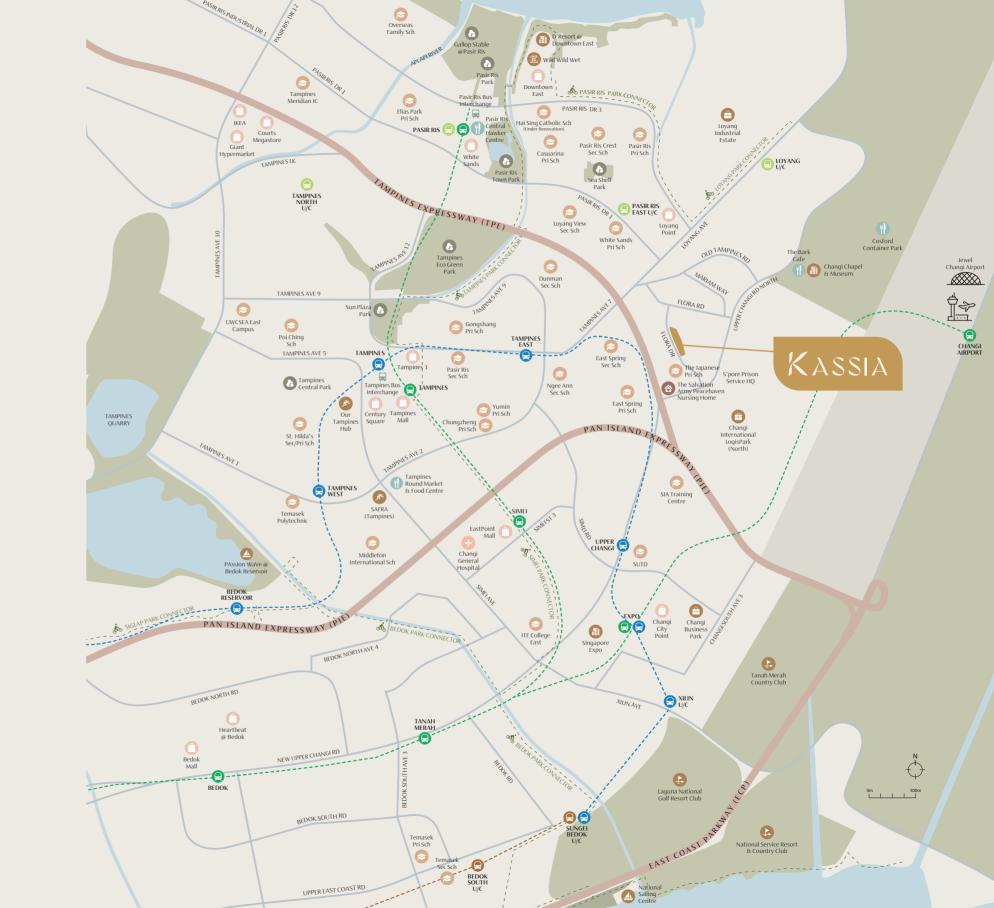

## THE GOOD LIFE IN THE EAST

Set in a district of serenity, Kassia residents will find themselves living in a picturesque verdant neighbourhood.

The enclave is well connected to Changi Airport, Pasir Ris, and Tampines for your lifestyle needs.

The Tampines Expressway and Pan Island Expressway are just a short drive from your doorstep. Within minutes, these current and upcoming MRT stations are easily accessible:

- Loyang MRT
- Pasir Ris East MRT
- Pasir Ris MRT Interchange
- Upper Changi MRT

# VIBRANT URBAN FUTURE AWAITS

Residents will enjoy close proximity to the Changi East transformation, set to revitalise the new Changi enclave.

The development spans 1,080 hectares of expansive infrastructure featuring Terminal 5 (T5), lifestyle destinations, and vibrant live-work-play-learn districts that are seamlessly integrated within the ecosystem of Changi Airport and Changi City.