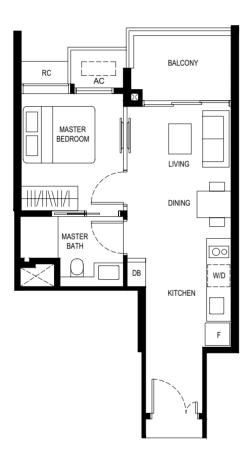

1 BEDROOM 1 BEDROOM

# DINING LIVING \* MIRROR UNIT

KITCHEN

Type (1)b

44 sq m

#02-01 to #08-01 #02-19 to #08-19 #02-36\* to #08-36\*

LEGEND

F - FRIDGE DB - DISTRIBUTION BOARD W/D - WASHER CUM DRYER

AC - AIRCON LEDGE RC - REINFORCED CONCRETE LEDGE (NON-STRATA AREA)