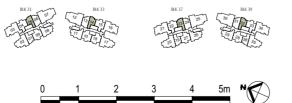

#### SITE PLAN

Grand Clubhouse (3 storey), consisting of:

#### Basement

- Arrival Plaza
- Foliage Decks
- Cascading Water Feature
- Management Office

#### 1st Storey

- Multi-Purpose Rooms (2 nos)
- Gym
- Lantern Pavilion
- Lantern Pond
- Toilet & Changing Room (male & female)
- Accessible Toilet

#### 2<sup>nd</sup> Storey

- View Deck
- Sky Leisure Walk (open to sky)Pavilion with BBQ Pit
- **50m Lap Pool** (water surfacing area approx. 400m²), consisting of:
  - Sun Deck
  - Forest Spa Pod
  - Water Hammocks (2 nos)
  - Poolside Pavilion
- Children Aqua Play Area, consisting of:
  - Water Play Equipment
  - Aqua Slide

- 4 Poolside Lounge
- Leisure Pool (water surfacing area approx. 250m²), consisting of:
  - Sun Deck
  - Agua Deck
  - Hammock Lawns (2 nos)
- Island Pavilion
- Picnic Lawn
- BBQ Pavilion (2 nos)
- 8 Urban Farming Plots (5 nos)
- Floating Pavilion
- Cocoon Floating Pods (2 nos)
- Lotus Pond
- 12 Waterlily Pond
- 13 Meditation Deck
- 14 Taichi Deck
- 15 Fitness Lawn
- 16 Outdoor Fitness Area
- 17 Floating Pod
- Play Court (open to sky)
- Children Playground
- 20 Pennisetum Walk

- 21 Pennisetum Deck
- 22 Tarenna Garden
- 23 Arrival Court
- Floral Alcove (1st Storey)
- Chillout Alcove (1st Storey)
- Reading Alcove (1st Storey)
- Alocasia Alcove (1st Storey)
- Entry & Exit to Residential Carpark (basement)
- Entry & Exit to Services Area (basement)
- Pedestrian Entry
- Pedestrian Side Gate
- Guardhouse
- 33 Bicycle Parking Area
- Generator (basement)
- Bin Centre (basement)
- Substation (basement)
- Ventilation Shaft
- Water Tank Position (Roof Level)