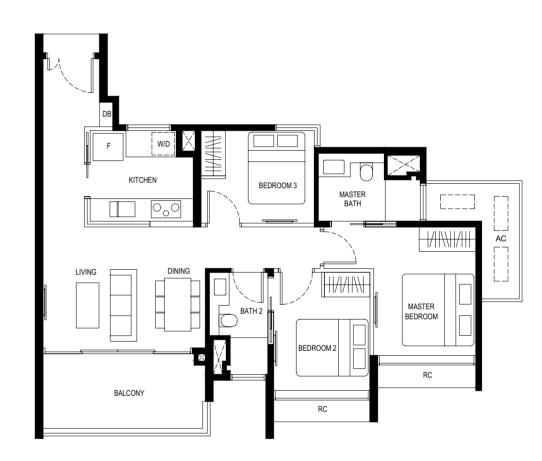

(INCLUDING BY WAY OF DRILLING)

NON - STRUCTURAL WALL

AIRCON CONDENSER

BALCONY BEDROOM 2 BEDROOM 3 MASTER BEDROOM MASTER BEDROOM 4 YARD

\* MIRROR UNIT

LEGEND

F - FRIDGE DB - DISTRIBUTION BOARD WC - WATER CLOSET W - WASHER