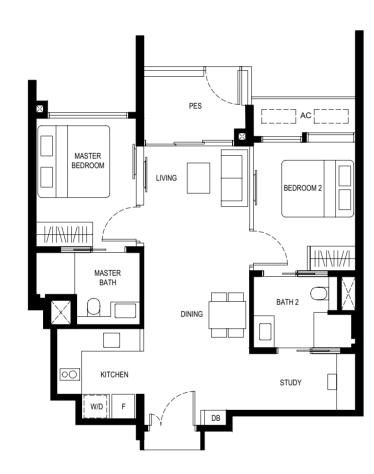

### 1 BEDROOM (with study)

Type (1+1)a

51 sq m

#02-06 to #08-06 #02-13\* to #08-13\* #02-24 to #08-24 #02-31\* to #08-31\*

MASTER BATH

STUDY

F

DB

\* MIRROR UNIT