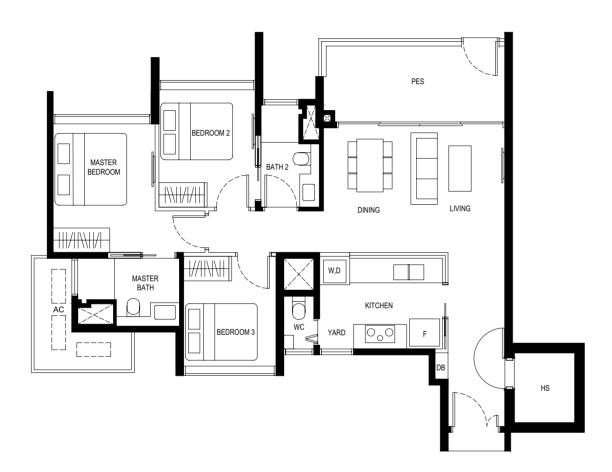

#### \* MIRROR UNIT

LEGEND

F - FRIDGE DB - DISTRIBUTION BOARD W/D - WASHER CUM DRYER AC - AIRCON LEDGE RC - REINFORCED CONCRETE LEDGE (NON-STRATA AREA)

SERVICES VOID SPACE (NON-STRATA AREA)

RAINWATER DOWNPIPE SHAFT SPACE (NON-STRATA AREA) WALL NOT ALLOWED TO BE HACKED OR ALTERED (INCLUDING BY WAY OF DRILLING)

NON - STRUCTURAL WALL

AIRCON CONDENSER

\*THE BALCONY SHALL NOT BE ENCLOSED. ONLY APPROVED BALCONY SCREENS ARE TO BE USED. FOR AN ILLUSTRATION OF THE APPROVED BALCONY SCREEN, PLEASE REFER TO PAGE 55 OF THIS BROCHURE