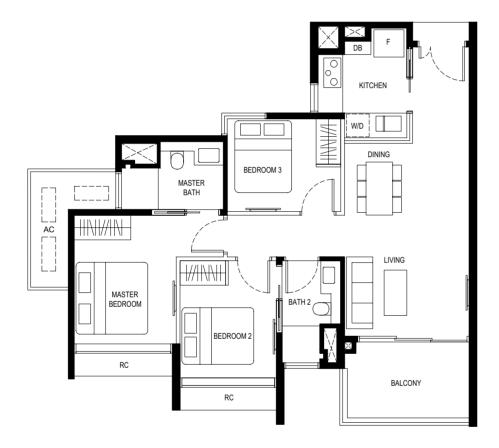

NON - STRUCTURAL WALL

AIRCON CONDENSER

0 1 2 3 4 5m N

BALCONY

RC

AC

MASTER BEDROOM

DINING

MASTER BATH

STUDY

F

DB

\* MIRROR UNIT

#### LEGEND

F - FRIDGE DB - DISTRIBUTION BOARD W/D - WASHER CUM DRYER

AC - AIRCON LEDGE RC - REINFORCED CONCRETE LEDGE (NON-STRATA AREA)

SERVICES VOID SPACE (NON-STRATA AREA)

RAINWATER DOWNPIPE SHAFT SPACE (NON-STRATA AREA)
WALL NOT ALLOWED TO BE HACKED OR ALTERED

(INCLUDING BY WAY OF DRILLING)

NON - STRUCTURAL WALL

\_\_\_\_ AIRCON CONDENSER

2 BEDROOM 2 BEDROOM